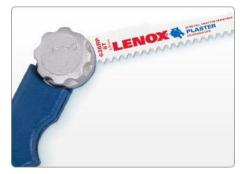

## Lenox<sup>®</sup> TRI-FOLD® SAW

COMPACT FOLDING HAND SAW - LOCKS IN THREE POSITIONS

**REPLACEABLE BLADES** Uses any standard reciprocating saw blade

MULTI-PURPOSE

Push button design locks blade into three different positions for multiple cutting applications

## SPECIFICATIONS

| PROD<br>NO | DESCRIPTION                 | BLADES INCLUDED | APPLICATIONS                  |
|------------|-----------------------------|-----------------|-------------------------------|
| 20997      | TRI-FOLD® Saw with 2 blades | 618R & 636RP    | Plaster, wood & metal cutting |